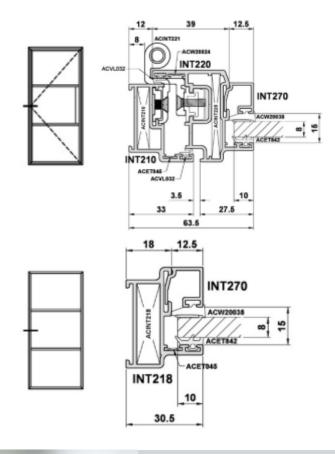

| DOOR SASH SPECIFICATIONS |                                          |
|--------------------------|------------------------------------------|
| Maximum Width            | 900mm                                    |
| Minimum Width            | 400mm                                    |
| Maximum Height           | 2200mm                                   |
| Maximum Weight           | 60kg                                     |
| Door                     | Single or double                         |
| Glazing                  | 6mm                                      |
| Colour                   | Various powder coating colours available |