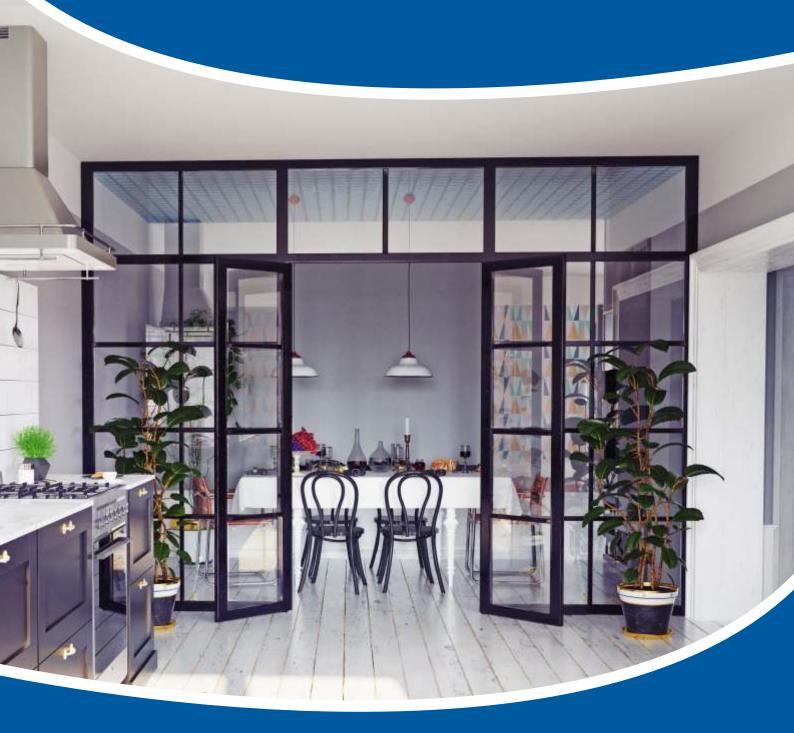

# **An Appreciation** of Space

The Heritage Interior Screening
System has been developed to create
light and airy internal environments.
The system's sleek and elegant lines
perfectly complement our window
and door ranges.

Suitable to delineate both residential and commercial spaces of any shape and size, while at the same time providing an effective acoustic barrier. With a choice of fixed glazed screens, hinged single and double doors fixed glazed screen, the flexible and versatile system provides almost limitless design possibilities. The elegant system requires only minimal maintenance, with the high quality design providing many years of assured, reliable performance.