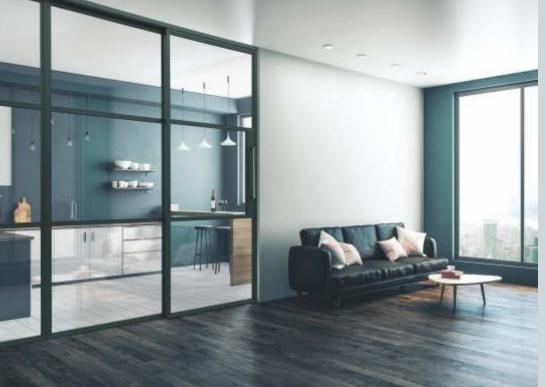

# **An Appreciation** of Space

The Heritage Interior Screening
System has been developed to create
light and airy internal environments.
The system's sleek and elegant lines
perfectly complement our window
and door ranges.

Suitable to delineate both residential and commercial spaces of any shape and size, while at the same time providing an effective acoustic barrier. With a choice of fixed glazed screens, hinged single and double doors fixed glazed screen, the flexible and versatile system provides almost limitless design possibilities. The elegant system requires only minimal maintenance, with the high quality design providing many years of assured, reliable performance.